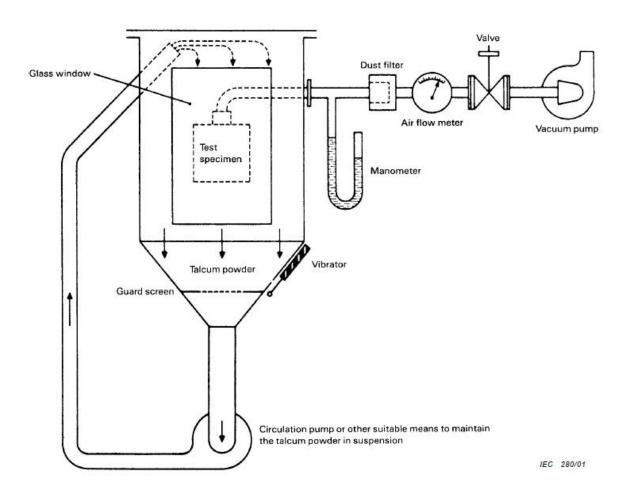

#### **DESIGN DRAWING AS PER IEC60529**

NOTE See IEC 60068-2-68, figure 2 valid for La2 only.

Figure 2 - Test device to verify protection against dust (dust chamber)