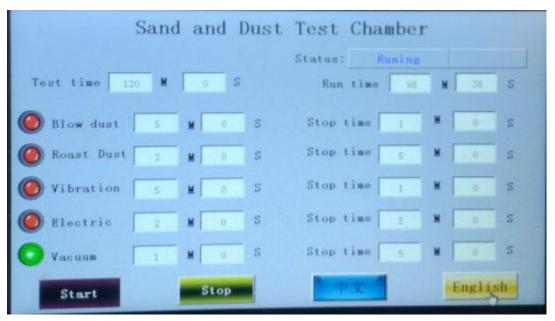

#### **Standard Features**

| Item                                | Specification                                                                                          |
|-------------------------------------|--------------------------------------------------------------------------------------------------------|
| Internal dimension                  | 800W*800D*800Hmm                                                                                       |
| External dimension                  | 1300W*1000D*1700Hmm                                                                                    |
| Test sample                         | Size W20cm- L30cm-D15cm, weight 0.5kg                                                                  |
| Chamber material                    | SUS304 Stainless steel                                                                                 |
| Specifications of square mesh sieve | Mesh hole 75um, mesh metal wire diameter 50um                                                          |
| Talcum powder amount                | 2kg/ m³                                                                                                |
| Airflow speed                       | No more than 2m/s                                                                                      |
| Door                                | Left open door with tempered glass door                                                                |
| Controller                          | PLC Touch Screen controller, programmable to set as below cycle:  a. Blowing dust time (Stop/Blow) m/s |
|                                     | b. Cycle time: can be adjusted c. Pre-set test time: 0s ~99m99s                                        |
| Vacuum system                       | Pressure gauge, air filter, Pressure regulating FRL, connecting pipe, Vacuum pump                      |
| Vacuum pump capacity                | 60-600 L/H                                                                                             |
| Fan                                 | Centrifugal fan                                                                                        |
| Safety protection devices           | Meter over-temperature function, Phase shortage protection, Power short-circuit protection             |

#### **DETAIL IMAGE**

**Control panel** 

**PLC** operation interface

Haida International Equipment Caibai No.1 Industrial Zone Daojiao Town, Dongguan City Guangdong Province China Phone 86 796 89201068

Internal chamber with sample tray & Hopper for dust collection