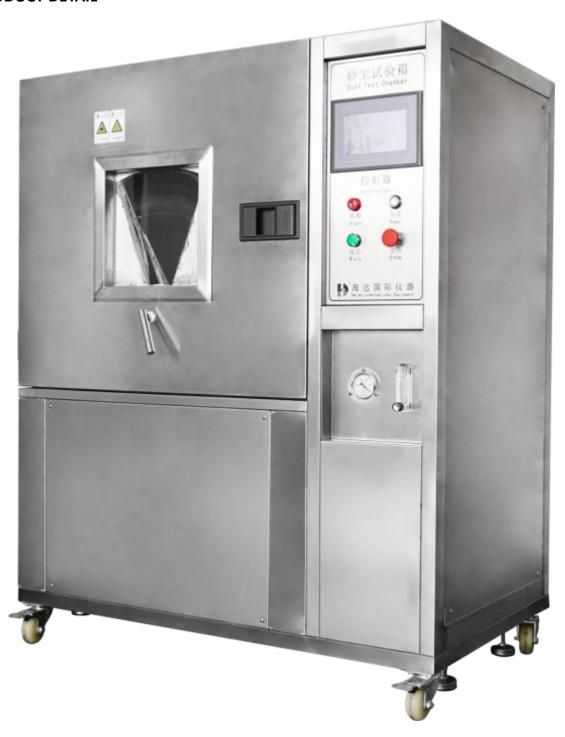

#### **Dust Test Chamber - IP5X/6X**

#### **GENERL SPECIFICATIONS**

Packaging Dimensions: (WxDxH) 1500\*1200\*1900mm

Power supply source: 3-phase, AC380V±10%,50Hz (can be appointed)

Gross Weight: 400kg

#### **Standard Features**

| Item                                | Specification                                                                                          |
|-------------------------------------|--------------------------------------------------------------------------------------------------------|
| Internal dimension                  | 800W*800D*800Hmm                                                                                       |
| External dimension                  | 1300W*1000D*1700Hmm                                                                                    |
| Test sample                         | Size W20cm- L30cm-D15cm, weight 0.5kg                                                                  |
| Chamber material                    | SUS304 Stainless steel                                                                                 |
| Specifications of square mesh sieve | Mesh hole 75um, mesh metal wire diameter 50um                                                          |
| Talcum powder amount                | 2kg/ m³                                                                                                |
| Airflow speed                       | No more than 2m/s                                                                                      |
| Door                                | Left open door with tempered glass door                                                                |
| Controller                          | PLC Touch Screen controller, programmable to set as below cycle:  a. Blowing dust time (Stop/Blow) m/s |
|                                     | b. Cycle time: can be adjusted c. Pre-set test time: 0s ~99m99s                                        |
| Vacuum system                       | Pressure gauge, air filter, Pressure regulating FRL, connecting pipe, Vacuum pump                      |
| Vacuum pump capacity                | 60-600 L/H                                                                                             |
| Fan                                 | Centrifugal fan                                                                                        |
| Safety protection devices           | Meter over-temperature function, Phase shortage protection, Power short-circuit protection             |